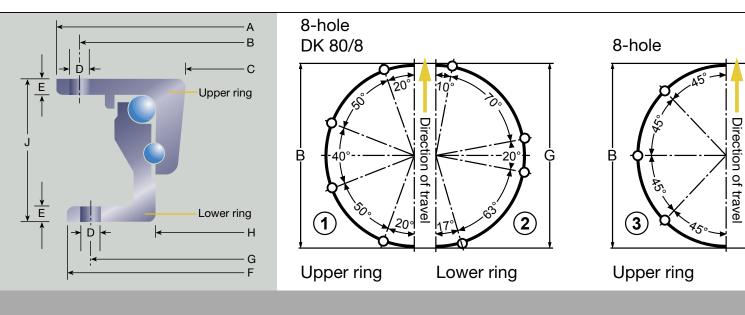

#### **Design and installation notes**

The permitted axial load (see table) is the static vertical load acting on the turntable. It only applies for vehicles with a speed up to 105 km/h. A 25% higher axial load is permitted for vehicles with a speed up to 30 km/h. The BPW code number, production data, turntable type and permitted axial load are punched into the rating plate.

The support structure for the lower and upper rings must be smooth, level and torsionally rigid, otherwise deformation can be expected during operation and operational safety might thereby be impaired. Unevenness of the contact surfaces is not allowed to exceed 1 mm. Unevenness values greater than this must be corrected. The contact surface, divided into at least 4 equally sized surface portions evenly distributed around the circumference, must support at least 50% of the turntable flanges. The turntable flanges must additionally be secured against movement at the top and bottom following bolting, using at least 4 weld-on plates (shear blocks) each. This means that the radial forces occurring do not have to be absorbed exclusively by the connection bolts.

We recommend using drilled turntables. No drilling chips or coolant is allowed to penetrate the ball races if drilling work is carried out subsequently.

Turntables must be filled with BPW special long-life grease ECO-Li 91 (lithium complex grease) prior to operation, filling via the grease nipples. They are only lightly greased when new, which means the lubrication is only sufficient for emergency running.

## BPW standard delivery range

|                          | / BPW turntables           | BPW turntable - undrilled                                                                                                                                                                                                                                                                                                                                                                                                                                                                                                                                                                                                                                                                                                                                                                                                                                                                                                                                                                                                                                                                                                                                                                                                                                                                                                                                                                                                                                                                                                                                                                                                                                                                                                                                                                                                                                                                                                                                                                                                                                                                                                      |                                             |     |                |                     |
|--------------------------|----------------------------|--------------------------------------------------------------------------------------------------------------------------------------------------------------------------------------------------------------------------------------------------------------------------------------------------------------------------------------------------------------------------------------------------------------------------------------------------------------------------------------------------------------------------------------------------------------------------------------------------------------------------------------------------------------------------------------------------------------------------------------------------------------------------------------------------------------------------------------------------------------------------------------------------------------------------------------------------------------------------------------------------------------------------------------------------------------------------------------------------------------------------------------------------------------------------------------------------------------------------------------------------------------------------------------------------------------------------------------------------------------------------------------------------------------------------------------------------------------------------------------------------------------------------------------------------------------------------------------------------------------------------------------------------------------------------------------------------------------------------------------------------------------------------------------------------------------------------------------------------------------------------------------------------------------------------------------------------------------------------------------------------------------------------------------------------------------------------------------------------------------------------------|---------------------------------------------|-----|----------------|---------------------|
| Model                    | 80 M CO OF INTROS          | 11 Not of the second se | 80 M CO | Ber | Point existing | Etternard of tailer |
|                          |                            | DK 80/5                                                                                                                                                                                                                                                                                                                                                                                                                                                                                                                                                                                                                                                                                                                                                                                                                                                                                                                                                                                                                                                                                                                                                                                                                                                                                                                                                                                                                                                                                                                                                                                                                                                                                                                                                                                                                                                                                                                                                                                                                                                                                                                        | 02.6415.01.00                               | 5   | 25             | 664                 |
| DK 80/8                  | 02.6415.10.00              | DK 80/8                                                                                                                                                                                                                                                                                                                                                                                                                                                                                                                                                                                                                                                                                                                                                                                                                                                                                                                                                                                                                                                                                                                                                                                                                                                                                                                                                                                                                                                                                                                                                                                                                                                                                                                                                                                                                                                                                                                                                                                                                                                                                                                        | 02.6415.11.00                               | 8   | 40             | 894                 |
| DK 80/10                 | 02.6415.13.00              | DK 80/10                                                                                                                                                                                                                                                                                                                                                                                                                                                                                                                                                                                                                                                                                                                                                                                                                                                                                                                                                                                                                                                                                                                                                                                                                                                                                                                                                                                                                                                                                                                                                                                                                                                                                                                                                                                                                                                                                                                                                                                                                                                                                                                       | 02.6415.14.00                               | 10  | 50             | 1108                |
| DK 80/16 A <sup>3)</sup> | 02.6415.17.00 <sup>3</sup> | DK 80/16 A <sup>3</sup>                                                                                                                                                                                                                                                                                                                                                                                                                                                                                                                                                                                                                                                                                                                                                                                                                                                                                                                                                                                                                                                                                                                                                                                                                                                                                                                                                                                                                                                                                                                                                                                                                                                                                                                                                                                                                                                                                                                                                                                                                                                                                                        | 02.6415.18.00 <sup>3</sup>                  | 16  | 50             | 894                 |
| DK 90/10/1208            | 02.6415.66.00              |                                                                                                                                                                                                                                                                                                                                                                                                                                                                                                                                                                                                                                                                                                                                                                                                                                                                                                                                                                                                                                                                                                                                                                                                                                                                                                                                                                                                                                                                                                                                                                                                                                                                                                                                                                                                                                                                                                                                                                                                                                                                                                                                |                                             | 10  | 50             | 1208                |
| DK 90/10/1212            | 02.6415.70.00              | DK 90/10/1200                                                                                                                                                                                                                                                                                                                                                                                                                                                                                                                                                                                                                                                                                                                                                                                                                                                                                                                                                                                                                                                                                                                                                                                                                                                                                                                                                                                                                                                                                                                                                                                                                                                                                                                                                                                                                                                                                                                                                                                                                                                                                                                  | 02.6415.71.00                               | 10  | 50             | 1208                |
| DK 90/12                 | 02.6415.24.00              | DK 90/12                                                                                                                                                                                                                                                                                                                                                                                                                                                                                                                                                                                                                                                                                                                                                                                                                                                                                                                                                                                                                                                                                                                                                                                                                                                                                                                                                                                                                                                                                                                                                                                                                                                                                                                                                                                                                                                                                                                                                                                                                                                                                                                       | 02.6415.23.00                               | 12  | 50             | 1000                |
| DK 90/13                 | 02.6415.20.00              | DK 90/13                                                                                                                                                                                                                                                                                                                                                                                                                                                                                                                                                                                                                                                                                                                                                                                                                                                                                                                                                                                                                                                                                                                                                                                                                                                                                                                                                                                                                                                                                                                                                                                                                                                                                                                                                                                                                                                                                                                                                                                                                                                                                                                       | 02.6415.22.00                               | 13  | 55             | 1108                |
| DK 90/13/1208            | 02.6415.67.00              |                                                                                                                                                                                                                                                                                                                                                                                                                                                                                                                                                                                                                                                                                                                                                                                                                                                                                                                                                                                                                                                                                                                                                                                                                                                                                                                                                                                                                                                                                                                                                                                                                                                                                                                                                                                                                                                                                                                                                                                                                                                                                                                                |                                             | 13  | 55             | 1208                |
| DK 90/13/1212            | 02.6415.72.00              | DK 90/13/1200                                                                                                                                                                                                                                                                                                                                                                                                                                                                                                                                                                                                                                                                                                                                                                                                                                                                                                                                                                                                                                                                                                                                                                                                                                                                                                                                                                                                                                                                                                                                                                                                                                                                                                                                                                                                                                                                                                                                                                                                                                                                                                                  | 02.6415.73.00                               | 13  | 55             | 1208                |
| DK 90/14                 | 02.6415.34.00              | DK 90/14                                                                                                                                                                                                                                                                                                                                                                                                                                                                                                                                                                                                                                                                                                                                                                                                                                                                                                                                                                                                                                                                                                                                                                                                                                                                                                                                                                                                                                                                                                                                                                                                                                                                                                                                                                                                                                                                                                                                                                                                                                                                                                                       | 02.6415.33.00                               | 14  | 55             | 1000                |
| DK 90/16                 | 02.6415.30.00              | DK 90/16                                                                                                                                                                                                                                                                                                                                                                                                                                                                                                                                                                                                                                                                                                                                                                                                                                                                                                                                                                                                                                                                                                                                                                                                                                                                                                                                                                                                                                                                                                                                                                                                                                                                                                                                                                                                                                                                                                                                                                                                                                                                                                                       | 02.6415.31.00                               | 16  | 60             | 1108                |
| DK 90/16/1212            | 02.6415.74.00              | DK 90/16/1200                                                                                                                                                                                                                                                                                                                                                                                                                                                                                                                                                                                                                                                                                                                                                                                                                                                                                                                                                                                                                                                                                                                                                                                                                                                                                                                                                                                                                                                                                                                                                                                                                                                                                                                                                                                                                                                                                                                                                                                                                                                                                                                  | 02.6415.75.00                               | 16  | 60             | 1208                |
| DK 90/20                 | 02.6415.41.00              | DK 90/20                                                                                                                                                                                                                                                                                                                                                                                                                                                                                                                                                                                                                                                                                                                                                                                                                                                                                                                                                                                                                                                                                                                                                                                                                                                                                                                                                                                                                                                                                                                                                                                                                                                                                                                                                                                                                                                                                                                                                                                                                                                                                                                       | 02.6415.40.00                               | 20  | 60             | 1108                |
| DK 90/20/1212            | 02.6415.76.00              | DK 90/20/1200                                                                                                                                                                                                                                                                                                                                                                                                                                                                                                                                                                                                                                                                                                                                                                                                                                                                                                                                                                                                                                                                                                                                                                                                                                                                                                                                                                                                                                                                                                                                                                                                                                                                                                                                                                                                                                                                                                                                                                                                                                                                                                                  | 02.6415.77.00                               | 20  | 60             | 1208                |
| DK 90/26/1212            | 02.6415.78.00              | DK 90/26/1200                                                                                                                                                                                                                                                                                                                                                                                                                                                                                                                                                                                                                                                                                                                                                                                                                                                                                                                                                                                                                                                                                                                                                                                                                                                                                                                                                                                                                                                                                                                                                                                                                                                                                                                                                                                                                                                                                                                                                                                                                                                                                                                  | 02.6415.79.00                               | 26  | 70             | 1208                |
| DK 90/30/1212 SP         | 02.6415.80.00              | DK90/30/1200SP                                                                                                                                                                                                                                                                                                                                                                                                                                                                                                                                                                                                                                                                                                                                                                                                                                                                                                                                                                                                                                                                                                                                                                                                                                                                                                                                                                                                                                                                                                                                                                                                                                                                                                                                                                                                                                                                                                                                                                                                                                                                                                                 | 02.6415.81.00                               | 30  | 70             | 1208                |

1) Special versions on request. 2) See illustrations for drilling patterns. 3) Only use for semi-trailer coupling. 4) Permitted

axial load = static axial load over the steered axle which acts on the turntable. Subject to modifications!