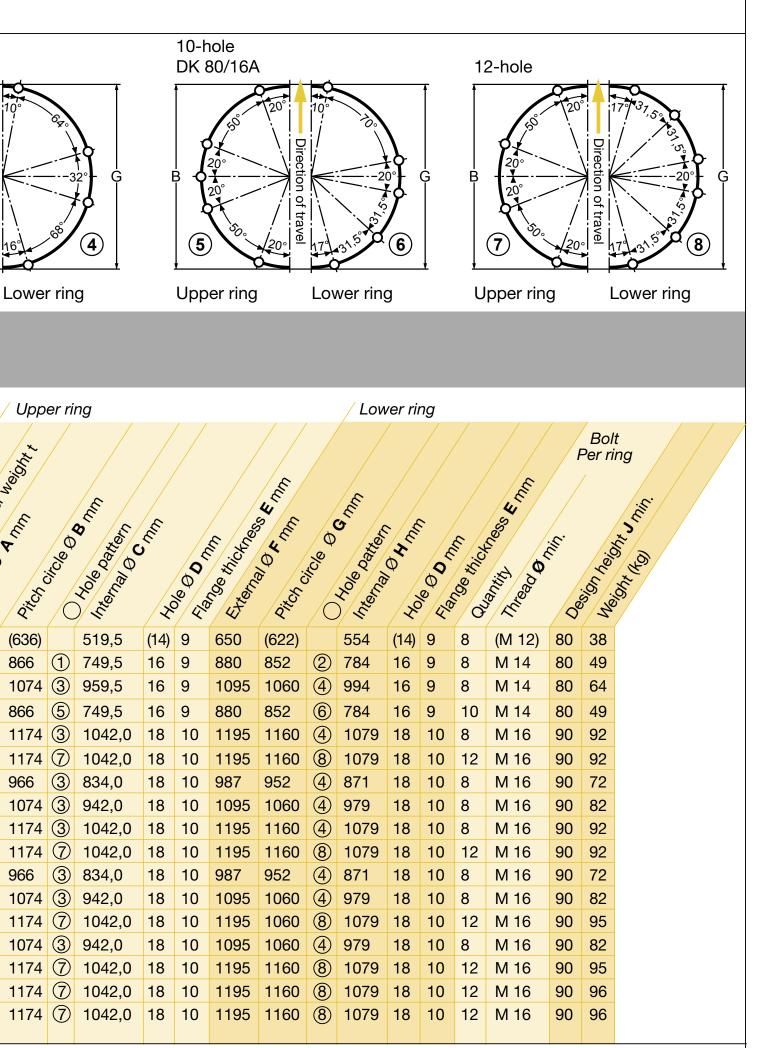

#### **Design and installation notes**

The permitted axial load (see table) is the static vertical load acting on the turntable. It only applies for vehicles with a speed up to 105 km/h. A 25% higher axial load is permitted for vehicles with a speed up to 30 km/h. The BPW code number, production data, turntable type and permitted axial load are punched into the rating plate.

The support structure for the lower and upper rings must be smooth, level and torsionally rigid, otherwise deformation can be expected during operation and operational safety might thereby be impaired. Unevenness of the contact surfaces is not allowed to exceed 1 mm. Unevenness values greater than this must be corrected. The contact surface, divided into at least 4 equally sized surface portions evenly distributed around the circumference, must support at least 50% of the turntable flanges. The turntable flanges must additionally be secured against movement at the top and bottom following bolting, using at least 4 weld-on plates (shear blocks) each. This means that the radial forces occurring do not have to be absorbed exclusively by the connection bolts.

## BPW standard delivery range

|                          | / BPW turntables           | BPW turntable - undrilled                                                                                                                                                                                                                                                                                                                                                                                                                                                                                                                                                                                                                                                                                                                                                                                                                                                                                                                                                                                                                                                                                                                                                                                                                                                                                                                                                                                                                                                                                                                                                                                                                                                                                                                                                                                                                                                                                                                                                                                                                                                                                                      |                                             |     |                |                     |
|--------------------------|----------------------------|--------------------------------------------------------------------------------------------------------------------------------------------------------------------------------------------------------------------------------------------------------------------------------------------------------------------------------------------------------------------------------------------------------------------------------------------------------------------------------------------------------------------------------------------------------------------------------------------------------------------------------------------------------------------------------------------------------------------------------------------------------------------------------------------------------------------------------------------------------------------------------------------------------------------------------------------------------------------------------------------------------------------------------------------------------------------------------------------------------------------------------------------------------------------------------------------------------------------------------------------------------------------------------------------------------------------------------------------------------------------------------------------------------------------------------------------------------------------------------------------------------------------------------------------------------------------------------------------------------------------------------------------------------------------------------------------------------------------------------------------------------------------------------------------------------------------------------------------------------------------------------------------------------------------------------------------------------------------------------------------------------------------------------------------------------------------------------------------------------------------------------|---------------------------------------------|-----|----------------|---------------------|
| Model                    | 80 M CO OF INTROS          | 11 Not of the second se | 80 M CO | Ber | Point existing | Etternard of tailer |
|                          |                            | DK 80/5                                                                                                                                                                                                                                                                                                                                                                                                                                                                                                                                                                                                                                                                                                                                                                                                                                                                                                                                                                                                                                                                                                                                                                                                                                                                                                                                                                                                                                                                                                                                                                                                                                                                                                                                                                                                                                                                                                                                                                                                                                                                                                                        | 02.6415.01.00                               | 5   | 25             | 664                 |
| DK 80/8                  | 02.6415.10.00              | DK 80/8                                                                                                                                                                                                                                                                                                                                                                                                                                                                                                                                                                                                                                                                                                                                                                                                                                                                                                                                                                                                                                                                                                                                                                                                                                                                                                                                                                                                                                                                                                                                                                                                                                                                                                                                                                                                                                                                                                                                                                                                                                                                                                                        | 02.6415.11.00                               | 8   | 40             | 894                 |
| DK 80/10                 | 02.6415.13.00              | DK 80/10                                                                                                                                                                                                                                                                                                                                                                                                                                                                                                                                                                                                                                                                                                                                                                                                                                                                                                                                                                                                                                                                                                                                                                                                                                                                                                                                                                                                                                                                                                                                                                                                                                                                                                                                                                                                                                                                                                                                                                                                                                                                                                                       | 02.6415.14.00                               | 10  | 50             | 1108                |
| DK 80/16 A <sup>3)</sup> | 02.6415.17.00 <sup>3</sup> | DK 80/16 A <sup>3</sup>                                                                                                                                                                                                                                                                                                                                                                                                                                                                                                                                                                                                                                                                                                                                                                                                                                                                                                                                                                                                                                                                                                                                                                                                                                                                                                                                                                                                                                                                                                                                                                                                                                                                                                                                                                                                                                                                                                                                                                                                                                                                                                        | 02.6415.18.00 <sup>3</sup>                  | 16  | 50             | 894                 |
| DK 90/10/1208            | 02.6415.66.00              |                                                                                                                                                                                                                                                                                                                                                                                                                                                                                                                                                                                                                                                                                                                                                                                                                                                                                                                                                                                                                                                                                                                                                                                                                                                                                                                                                                                                                                                                                                                                                                                                                                                                                                                                                                                                                                                                                                                                                                                                                                                                                                                                |                                             | 10  | 50             | 1208                |
| DK 90/10/1212            | 02.6415.70.00              | DK 90/10/1200                                                                                                                                                                                                                                                                                                                                                                                                                                                                                                                                                                                                                                                                                                                                                                                                                                                                                                                                                                                                                                                                                                                                                                                                                                                                                                                                                                                                                                                                                                                                                                                                                                                                                                                                                                                                                                                                                                                                                                                                                                                                                                                  | 02.6415.71.00                               | 10  | 50             | 1208                |
| DK 90/12                 | 02.6415.24.00              | DK 90/12                                                                                                                                                                                                                                                                                                                                                                                                                                                                                                                                                                                                                                                                                                                                                                                                                                                                                                                                                                                                                                                                                                                                                                                                                                                                                                                                                                                                                                                                                                                                                                                                                                                                                                                                                                                                                                                                                                                                                                                                                                                                                                                       | 02.6415.23.00                               | 12  | 50             | 1000                |
| DK 90/13                 | 02.6415.20.00              | DK 90/13                                                                                                                                                                                                                                                                                                                                                                                                                                                                                                                                                                                                                                                                                                                                                                                                                                                                                                                                                                                                                                                                                                                                                                                                                                                                                                                                                                                                                                                                                                                                                                                                                                                                                                                                                                                                                                                                                                                                                                                                                                                                                                                       | 02.6415.22.00                               | 13  | 55             | 1108                |
| DK 90/13/1208            | 02.6415.67.00              |                                                                                                                                                                                                                                                                                                                                                                                                                                                                                                                                                                                                                                                                                                                                                                                                                                                                                                                                                                                                                                                                                                                                                                                                                                                                                                                                                                                                                                                                                                                                                                                                                                                                                                                                                                                                                                                                                                                                                                                                                                                                                                                                |                                             | 13  | 55             | 1208                |
| DK 90/13/1212            | 02.6415.72.00              | DK 90/13/1200                                                                                                                                                                                                                                                                                                                                                                                                                                                                                                                                                                                                                                                                                                                                                                                                                                                                                                                                                                                                                                                                                                                                                                                                                                                                                                                                                                                                                                                                                                                                                                                                                                                                                                                                                                                                                                                                                                                                                                                                                                                                                                                  | 02.6415.73.00                               | 13  | 55             | 1208                |
| DK 90/14                 | 02.6415.34.00              | DK 90/14                                                                                                                                                                                                                                                                                                                                                                                                                                                                                                                                                                                                                                                                                                                                                                                                                                                                                                                                                                                                                                                                                                                                                                                                                                                                                                                                                                                                                                                                                                                                                                                                                                                                                                                                                                                                                                                                                                                                                                                                                                                                                                                       | 02.6415.33.00                               | 14  | 55             | 1000                |
| DK 90/16                 | 02.6415.30.00              | DK 90/16                                                                                                                                                                                                                                                                                                                                                                                                                                                                                                                                                                                                                                                                                                                                                                                                                                                                                                                                                                                                                                                                                                                                                                                                                                                                                                                                                                                                                                                                                                                                                                                                                                                                                                                                                                                                                                                                                                                                                                                                                                                                                                                       | 02.6415.31.00                               | 16  | 60             | 1108                |
| DK 90/16/1212            | 02.6415.74.00              | DK 90/16/1200                                                                                                                                                                                                                                                                                                                                                                                                                                                                                                                                                                                                                                                                                                                                                                                                                                                                                                                                                                                                                                                                                                                                                                                                                                                                                                                                                                                                                                                                                                                                                                                                                                                                                                                                                                                                                                                                                                                                                                                                                                                                                                                  | 02.6415.75.00                               | 16  | 60             | 1208                |
| DK 90/20                 | 02.6415.41.00              | DK 90/20                                                                                                                                                                                                                                                                                                                                                                                                                                                                                                                                                                                                                                                                                                                                                                                                                                                                                                                                                                                                                                                                                                                                                                                                                                                                                                                                                                                                                                                                                                                                                                                                                                                                                                                                                                                                                                                                                                                                                                                                                                                                                                                       | 02.6415.40.00                               | 20  | 60             | 1108                |
| DK 90/20/1212            | 02.6415.76.00              | DK 90/20/1200                                                                                                                                                                                                                                                                                                                                                                                                                                                                                                                                                                                                                                                                                                                                                                                                                                                                                                                                                                                                                                                                                                                                                                                                                                                                                                                                                                                                                                                                                                                                                                                                                                                                                                                                                                                                                                                                                                                                                                                                                                                                                                                  | 02.6415.77.00                               | 20  | 60             | 1208                |
| DK 90/26/1212            | 02.6415.78.00              | DK 90/26/1200                                                                                                                                                                                                                                                                                                                                                                                                                                                                                                                                                                                                                                                                                                                                                                                                                                                                                                                                                                                                                                                                                                                                                                                                                                                                                                                                                                                                                                                                                                                                                                                                                                                                                                                                                                                                                                                                                                                                                                                                                                                                                                                  | 02.6415.79.00                               | 26  | 70             | 1208                |
| DK 90/30/1212 SP         | 02.6415.80.00              | DK90/30/1200SP                                                                                                                                                                                                                                                                                                                                                                                                                                                                                                                                                                                                                                                                                                                                                                                                                                                                                                                                                                                                                                                                                                                                                                                                                                                                                                                                                                                                                                                                                                                                                                                                                                                                                                                                                                                                                                                                                                                                                                                                                                                                                                                 | 02.6415.81.00                               | 30  | 70             | 1208                |

1) Special versions on request. 2) See illustrations for drilling patterns. 3) Only use for semi-trailer coupling. 4) Permitted

axial load = static axial load over the steered axle which acts on the turntable. Subject to modifications!