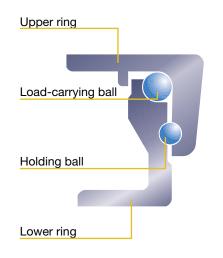

#### **Optimum force transmission**

BPW turntables have one axial and one radial ball race between the upper and lower rings.

The vertical loads acting on the turntable are absorbed by the larger axial ball race.

The horizontal forces are absorbed by the smaller radial ball race.

The torque loadings arising from braking and centrifugal force are absorbed in the interplay between the two ball races.

The radial ball race retains the upper and lower rings in place.

#### Absolute functional reliability

The design principle guarantees the greatest possible safety, because the acting axial and radial forces are transmitted onto the two ball races separately.

The special selection of material and production processes achieves the highest quality. The turntable sections made from high-strength steel are hot formed, butt welded and then heat treated at normalization temperature, thereby ensuring they have low levels of stress and can be used even under extreme conditions.

#### Economy through long service life

BPW turntables guarantee a minimum of downtime due to their long service life.

The ball race is secured under load by the axial ball race.

The space inside the turntable is provided with long-lasting protection against dust and dirt by a labyrinth seal.