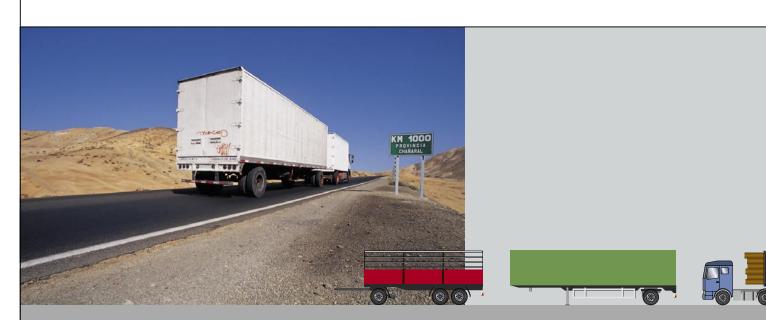

The design superiority of this system that has proven itself in years of application is demonstrated in everyday use of drawbar trailers, semi-trailers, heavy transporters and special vehicles.

BPW turntables are used in particular when the vehicle construction places the most exacting requirements on design and material.

### **BPW turntables in use**