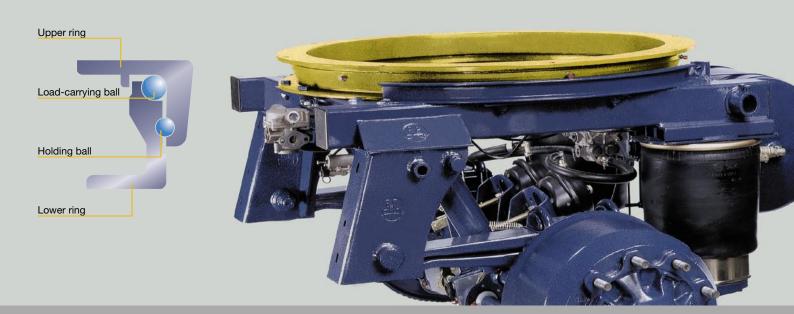

#### **Optimum force transmission**

BPW turntables have one axial and one radial ball race between the upper and lower rings.

The vertical loads acting on the turntable are absorbed by the larger axial ball race.

The horizontal forces are absorbed by the smaller radial ball race.

The torque loadings arising from braking and centrifugal force are absorbed in the interplay between the two ball races.

The radial ball race retains the upper and lower rings in place.

#### Absolute functional reliability

The design principle guarantees the greatest possible safety, because the acting axial and radial forces are transmitted onto the two ball races separately.

The special selection of material and production processes achieves the highest quality. The turntable sections made from high-strength steel are hot formed, butt welded and then heat treated at normalization temperature, thereby ensuring they have low levels of stress and can be used even under extreme conditions.

#### Economy through long service life

BPW turntables guarantee a minimum of downtime due to their long service life.

The ball race is secured under load by the axial ball race.

The space inside the turntable is provided with long-lasting protection against dust and dirt by a labyrinth seal.