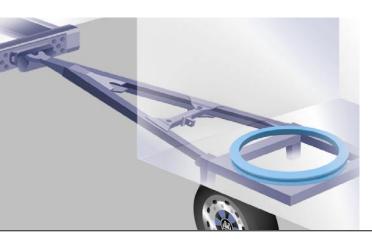

#### **Optimum force transmission**

BPW turntables have one axial and one radial ball race between the upper and lower rings.

The vertical loads acting on the turntable are absorbed by the larger axial ball race.

The horizontal forces are absorbed by the smaller radial ball race.

The torque loadings arising from braking and centrifugal force are absorbed in the interplay between the two ball races.

The radial ball race retains the upper and lower rings in place.

#### Absolute functional reliability

The design principle guarantees the greatest possible safety, because the acting axial and radial forces are transmitted onto the two ball races separately.

The special selection of material and production processes achieves the highest quality. The turntable sections made from high-strength steel are hot formed, butt welded and then heat treated at normalization temperature, thereby ensuring they have low levels of stress and can be used even under extreme conditions.